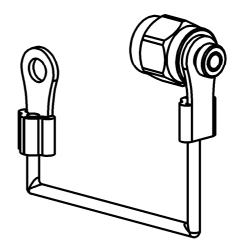

## **COAXIAL TERMINATION SMA MALE**

18 GHZ 1W Z50

R404.212.120

Series: TERMINATION

SMALL CORD 70mm

All dimensions are in mm.

| COMPONENTS                                                                         | MATERIALS                                               | PLATING(µm)                          |
|------------------------------------------------------------------------------------|---------------------------------------------------------|--------------------------------------|
| BODY CENTER CONTACT OUTER CONTACT INSULATOR GASKET SUBSTRATE RESISTOR OTHERS PARTS | STAINLESS STEEL BERYLLIUM COPPER PTFE ALUMINA THIN FILM | PASSIVATED<br>GOLD 2.5 OVER NICKEL 1 |

### **COAXIAL TERMINATION SMA MALE**

18 GHZ 1W Z50

R404.212.120

Series: TERMINATION