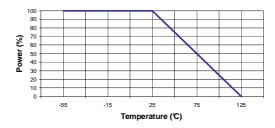

DC Resistance                              | 50      | $\Omega \pm 5\%$      |
| Peak power at 25°C (1µs, 1% <sub>0</sub> ) | 100     | W                     |
| Average power at 25°C                      | 1       | W (Free Air Cooled)   |
|                                            |         | W (Conduction Cooled) |
| •                                          |         | <u> </u>              |

## **MECHANICAL CHARACTERISTICS**

| Connectors | SMA      | MALE | MIL C39012 |
|------------|----------|------|------------|
| Weight     | 4,3500 g |      |            |

#### **ENVIRONMENTAL CHARACTERISTICS**

| Operating temperature range | -55 /+125 °C |
|-----------------------------|--------------|
| Storage temperature range   | -55 /+125 °C |

#### Power derating Versus temperature



## **SPECIFICATION**

# **OTHER CHARACTERISTICS**

100 connects or disconnects max

Issue: 0848 G

In the effort to improve our products, we reserve the right to make changes judged to be necessary.