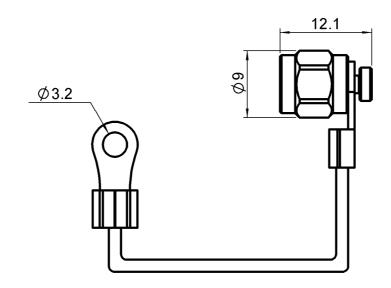

## **COAXIAL TERMINATION SMA MALE**

18 GHZ 1W Z50

R404.212.120

Series: TERMINATION

SMALL CORD 70mm

All dimensions are in mm.

| COMPONENTS                                                                         | MATERIALS                                               | PLATING(µm)                          |
|------------------------------------------------------------------------------------|---------------------------------------------------------|--------------------------------------|
| BODY CENTER CONTACT OUTER CONTACT INSULATOR GASKET SUBSTRATE RESISTOR OTHERS PARTS | STAINLESS STEEL BERYLLIUM COPPER PTFE ALUMINA THIN FILM | PASSIVATED<br>GOLD 2.5 OVER NICKEL 1 |

### **COAXIAL TERMINATION SMA MALE**

18 GHZ 1W Z50

R404.212.120

Series: TERMINATION